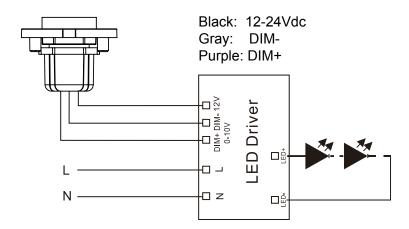

### **Wiring Diagram**

| Project Name |  |
|--------------|--|
| Catalog #    |  |
| Job Type     |  |
| Prepared By  |  |
| Notes        |  |