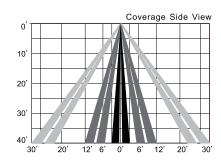

### **Sensor Coverage**

#### **Technical Data**

| Motion Sensor         | Passive infrared sensor         |
|-----------------------|---------------------------------|
| Input Power           | 12-24VDC, >50mA                 |
| Control Output        | 0-10V, max 25mA sinking current |
| Mounting Height       | 40ft Max                        |
| Detection Angle       | 360°                            |
| Operating Temperature | -20°C~60°C                      |
| IP Rating             | 65                              |
| Max Bluetooth Range   | 154ft (30M)                     |
| Warranty              | 5 years                         |