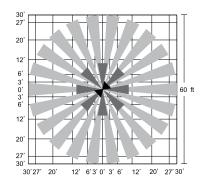

### **Sensor Coverage**

#### **Technical Data**

| Motion Sensor         | Passive infrared sensor         |
|-----------------------|---------------------------------|
| Input Power           | 12-24VDC, >50mA                 |
| Control Output        | 0-10V, max 25mA sinking current |
| Mounting Height       | 40ft Max                        |
| Detection Angle       | 360°                            |
| Operating Temperature | -20°C~60°C                      |
| IP Rating             | 65                              |
| Max Bluetooth Range   | 154ft (30M)                     |
| Warranty              | 5 years                         |