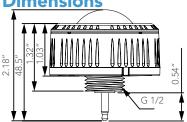

#### **Technical Data**

| Motion Sensor         | Passive infrared sensor         |
|-----------------------|---------------------------------|
| Input Power           | 12-24VDC, >50mA                 |
| Control Output        | 0-10V, max 25mA sinking current |
| Mounting Height       | 40ft Max                        |
| Detection Angle       | 360°                            |
| Operating Temperature | -20°C~60°C                      |
| IP Rating             | 65                              |
| Max Bluetooth Range   | 154ft (30M)                     |
| Warranty              | 5 years                         |