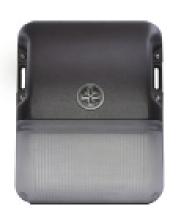

#### **Description**

The LED Small Pack (LL-SMPK) is a new compact luminaire utilizing the latest generation of LED chips and a patented smart controller, this uniquely designed wall pack replaces traditional fixtures 70W - 250W metal halide, and also has multiple CCT to choose from based on different environments. Housing is made out of a die-cast aluminum with reliable powder coating specifically for a harsh outdoor environment. It is attractive in appearance and performance.

# **Product Description**

Built in level bubble for easy and fast installation

Back ring design for even-balanced installation compatible with both round, ocatagon, and squared junction box

High impact polycarbonate lens