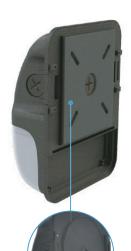

# **Product Description**

Built in level bubble for easy and fast installation

Back ring design for even-balanced installation compatible with both round, ocatagon, and squared junction box

High impact polycarbonate lens