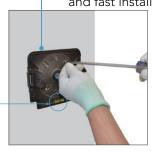

# **Product Description**

Built in level bubble for easy and fast installation

Back ring design for even-balanced installation compatible with both round, ocatagon, and squared junction box

High impact polycarbonate lens