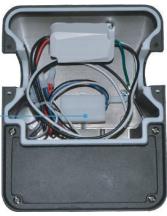

# **Product Description**

Built in level bubble for easy and fast installation

Back ring design for even-balanced installation compatible with both round, ocatagon, and squared junction box

High impact polycarbonate lens