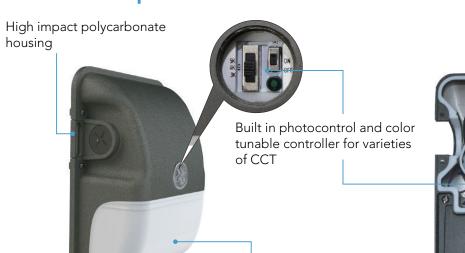

#### **Description**

The LED Small Pack (LL-SMPK) is a new compact luminaire utilizing the latest generation of LED chips and a patented smart controller, this uniquely designed wall pack replaces traditional fixtures 70W - 250W metal halide, and also has multiple CCT to choose from based on different environments. Housing is made out of a die-cast aluminum with reliable powder coating specifically for a harsh outdoor environment. It is attractive in appearance and performance.

#### **Fixture Information**

Size: 22W

Housing: Die-cast aluminum body

Lens High Impact Polycarbonate Lens
Finish: UV Stabilized Powder coated finish

Color: Standard: Bronze, Custom option

available

Starting Temp: -40°C to +40°C

# **Product Description**

Built in level bubble for easy and fast installation

Back ring design for even-balanced installation compatible with both round, ocatagon, and squared junction box

High impact polycarbonate lens