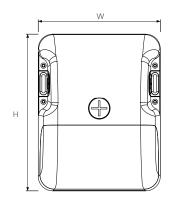

## **Dimensions**

| Item | Height | Width | Depth |  |
|------|--------|-------|-------|--|
| SMPK | 8.02"  | 6.25" | 2.8"  |  |