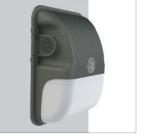

#### **Description**

The LED Small Pack (LL-SMPK) is a new compact luminaire utilizing the latest generation of LED chips and a patented smart controller, this uniquely designed wall pack replaces traditional fixtures 70W - 250W metal halide, and also has multiple CCT to choose from based on different environments. Housing is made out of a die-cast aluminum with reliable powder coating specifically for a harsh outdoor environment. It is attractive in appearance and performance.

#### **Fixture Information**

Size: 22W

Housing: Die-cast aluminum body

Lens High Impact Polycarbonate Lens
Finish: UV Stabilized Powder coated finish

Color: Standard: Bronze, Custom option

available

Starting Temp: -40°C to +40°C