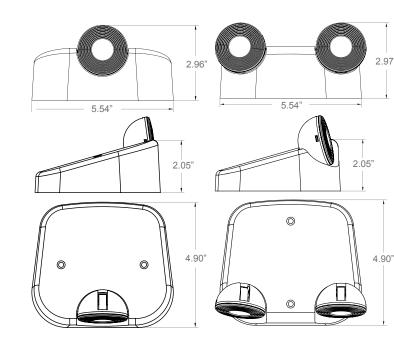

efficient, ultra bright white LED lamp heads.
- One, 0.5W white LED per lamp head.
- Unique all-inclusive lamp, diffuser and lens assembly

### **Electrical:**

• Powered from low voltage power source with low voltage wiring (not provided).

## Mounting:

- Universal mounting adapter plate included with mounting hardware.
- Distance of maximum run is determined by system voltage, wire gauge and total maximum wattage on the run.

• Suitable for wall or ceiling mount.

### Housing:

• Injection-molded, engineering grade, 5VA flame retardant, high-impact resistant, thermoplastic in white or black finish.

#### Warranty/Listing:

- Seven year warranty.
- UL Listed with approved Litelume Products.
- Meets UL924, NFPA 101 Life Safety Code, NEC, OSHA, Local and State Codes.

## **Dimensions:**



# **Fixture Compatibility Chart:**

Reference individual unit equipment specification sheets for remote load capacity availability.

| Model Type   | 3.6V |  |  |
|--------------|------|--|--|
| LL-CKXTEU-RC | Х    |  |  |
| LL-EM-RC     | Х    |  |  |
| LL-CEM-RC    | Х    |  |  |
| LL-E1-RC     | Х    |  |  |
| LL-CEU-RC    | Х    |  |  |

Page 1/2



| Project Name |  |
|--------------|--|
| Catalog #    |  |
| Job Type     |  |
| Prepared By  |  |
| Notes        |  |

# **Fixture Ordering Information**

| Model     | No. of Heads |                            | Color        |                | Voltage |                                | Lamp Type <sup>1</sup> |            |
|-----------|--------------|----------------------------|--------------|----------------|---------|---------------