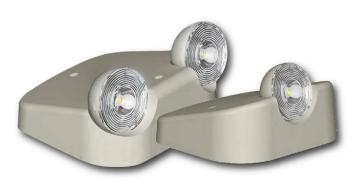

# **LL-MRHLED**

#### Description

Mini Indoor LED Remote Head

#### Illumination:

- Adjustable, long lasting, efficient, ultra bright white LED lamp heads.
- One, 0.5W white LED per lamp head.
- Unique all-inclusive lamp, diffuser and lens assembly