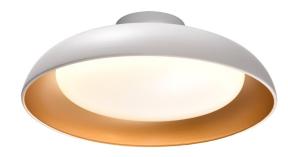

#### **Description**

The LITELUME™ Sleek Ceiling Series (LL–SC) luminaire incorporates a low profile design. Features a die-formed cold rolled steel housing in gold or gray with a high transmission acrylic lens for a soft appearance with excellent light distribution and uniformity.

#### **Fixture Information**

Size: 17W

Housing: Die-formed cold rolled steel

Finish: Protective powder coat

Color: Standard: Grey with Gold Interior (GY)

Optional: Custom colors available

Mounting: Standard: Ceiling Mount
Lens: High transmission acrylic